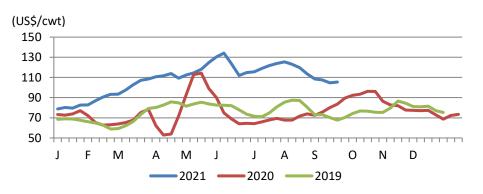

#### **Estimated Carcass Value on the US Wholesale Market**

<sup>\*</sup> Calculations based on a 205 lb Pork Carcass. 53-54% lean, 0.65"-0.80" BF last rib