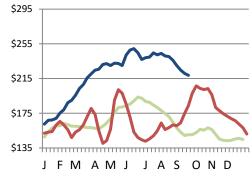

# Ontario Hog Price - Dressed Weight

(Total Value FOB yard)

\_\_\_\_2021

Manitoba Hog Price - Index 100

Weekly Weighted Avg. Price (CDN\$/100kg)

Source: Provincial Pork Associations, Provincial Governments and the USDA

-2020

<sup>\*</sup>Estimate for 2021

<sup>\*\*</sup>Price formula for Quebec includes reference to USDA wholesale pork cutout price