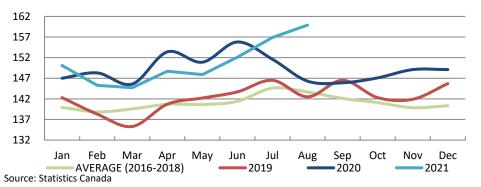

#### **Consumer Price Index - Fresh or Frozen Pork**

2002 Base, Monthly

# **Exchange Rate and Retail Prices for Pork Products**

Source: Statistics Canada and Bank of Canada