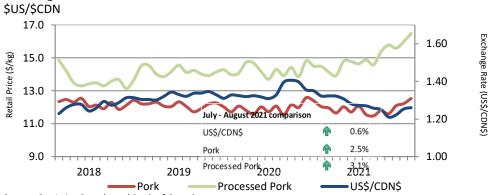

# **Exchange Rate and Retail Prices for Pork Products**

Source: Statistics Canada and Bank of Canada