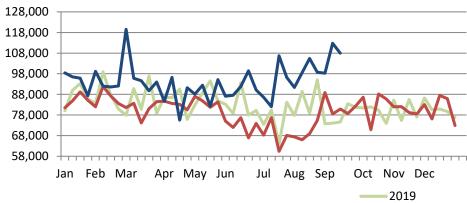

## **Canadian Market Hogs/Sows/Boars Exports to the US**

Week Ending

|                                                                                                                               |           |            | Chg    |           |           | Chg  |
|-------------------------------------------------------------------------------------------------------------------------------|-----------|------------|--------|-----------|-----------|------|
|                                                                                                                               | 18-Sep-21 | 12-Sep-20  | Crig   | 18-Sep-21 | 12-Sep-20 | Crig |
| Number of Head                                                                                                                | 29,827    | 11,870     | -      | 1,193,946 | 575,559   | -    |
| 48,000<br>45,000<br>42,000<br>39,000<br>36,000<br>33,000<br>27,000<br>24,000<br>21,000<br>15,000<br>12,000<br>9,000<br>Jan Fo | eb Mar A  | Apr May Ju | un Jul | Aug Sep   | Oct Nov   | Dec  |
| 2020                                                                                                                          | 202       | 21         |        |           |           |      |

YTD Ending