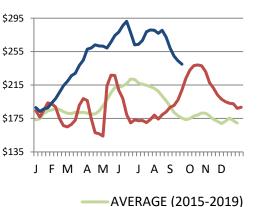

# Ontario Hog Price - Dressed Weight

(Total Value FOB yard)

\_\_\_\_2021

Manitoba Hog Price - Index 100

Weekly Weighted Avg. Price (CDN\$/100kg)

Source: Provincial Pork Associations, Provincial Governments and the USDA

-2020

<sup>\*</sup>Estimate for 2021

<sup>\*\*</sup>Price formula for Quebec includes reference to USDA wholesale pork cutout price